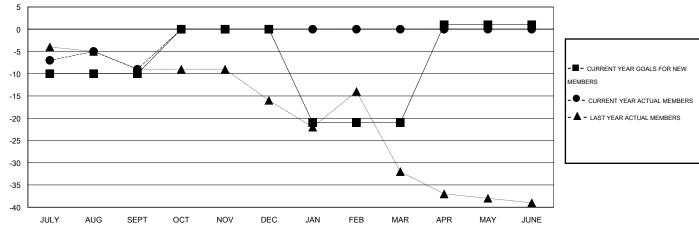

### GOALS AND ACTUAL MEMBERS CUMULATIVE

| DROPPED CLUBS: 0  DROPPED MEMBERS |              | 5 CLUBS OF 29 ADDED 1 OR MORE<br>NEW MEMBERS | GENDER DISTRIBU<br>MALE<br>FEMALE     | OTION<br>635 (72.41%)<br>242 (27.59%) |            |
|-----------------------------------|--------------|----------------------------------------------|---------------------------------------|---------------------------------------|------------|
| DECEASED CLUB CANCELLED OTHER     | 2<br>0<br>18 | CLICK HERE FOR HEALTH ASSESSMENT DATA        | FAMILY UNIT MEMBERS HEAD OF HOUSEHOLD |                                       | 225<br>109 |
| TOTAL                             | 20           |                                              | NON-HEAD OF HOUSEHOL                  | 116                                   |            |